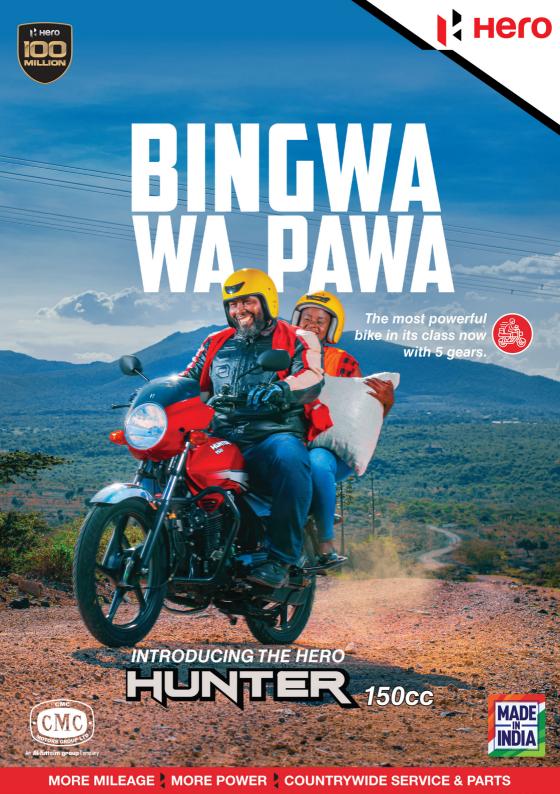

Powerful Engine

Chrome Fender

Long Wide Seat

Charging Port

With its 150cc engine and 5-gears, it is the most powerful bike in its class and gives you the very best performance on and off the road.